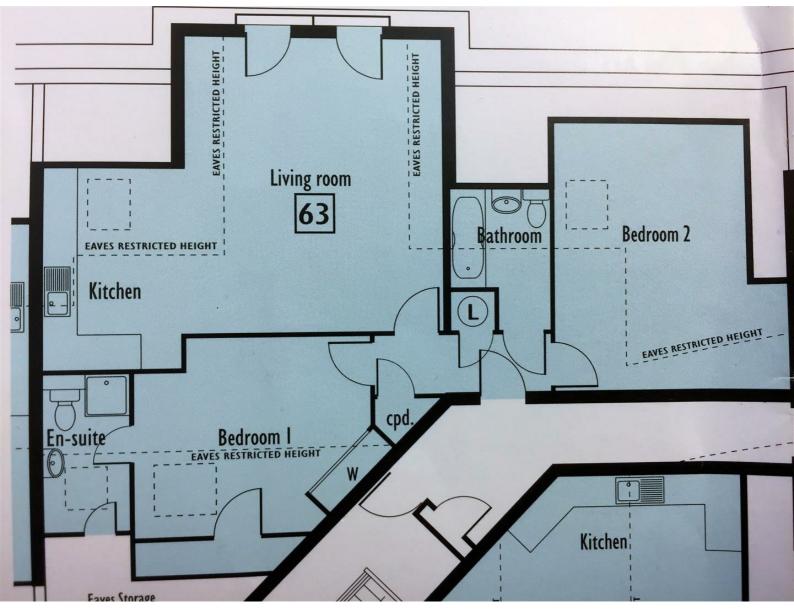

#### SIZES

The property is currently rented at a rent of  $\pounds$ 1025.00pcm so would make an ideal investment or new home with vacant possession being provided with relevant notice.

Kitchen / Living Room 26'11"max x 23'03" max Bed 1 17'08"max x 12'06"max Bed 2 12'05" x 11'02"max Read more at http://www.zoopla.co.uk/forsale/details/43157075#hHyU0E0BEoU8fu43.99