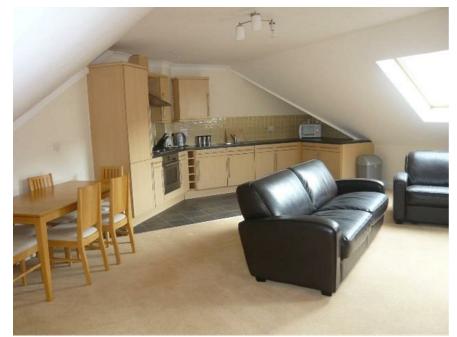

# Lumley Road Horley, Surrey RH6 7JX

An extremely spacious two bedroom penthouse apartment in a highly sought after development. The property comprises large entrance hall with area suitable for study/snug, spacious living room, fully fitted kitchen with integral appliances including dishwasher, two double bedrooms the master with en-suite, main bathroom, double glazed, phone entry system, communal gardens, two secure gated parking spaces, walking distance to Horley Town & Mainline Station.

#### SALES FEATURES

Two double bedroom penthouse apartment Fully fitted kitchen with integral appliances Spacious living room Family bathroom En-suite to master bedroom Two gated allocated parking spaces Phone entry system Ideal location for town centre & station Impressive communal gardens